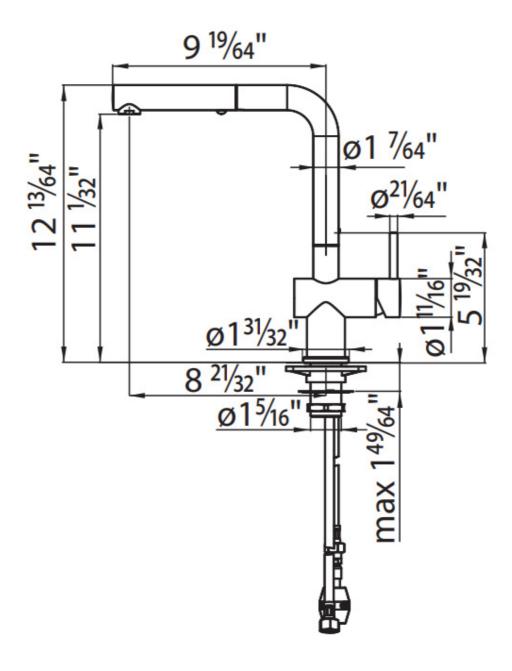

## **DETAILS**

| Material              | Brass                                                                      |
|-----------------------|----------------------------------------------------------------------------|
| Texture               | Polished                                                                   |
| Cartrigde             | With ceramic discs                                                         |
| Rotating angle        | 360°                                                                       |
| Mixer hole            | Ø1 <sup>3/8</sup> "                                                        |
| Max worktop thickness | 7 49/64"                                                                   |
| Max flowrate          | 1.75 GPM (6,6 Lt/Min)                                                      |
| Mixer type            | Single lever faucet with rotating barrel and extractable double jet shower |
| Notes:                | Strengthening plate included                                               |
|                       |                                                                            |

## **TECHNICAL DATA**